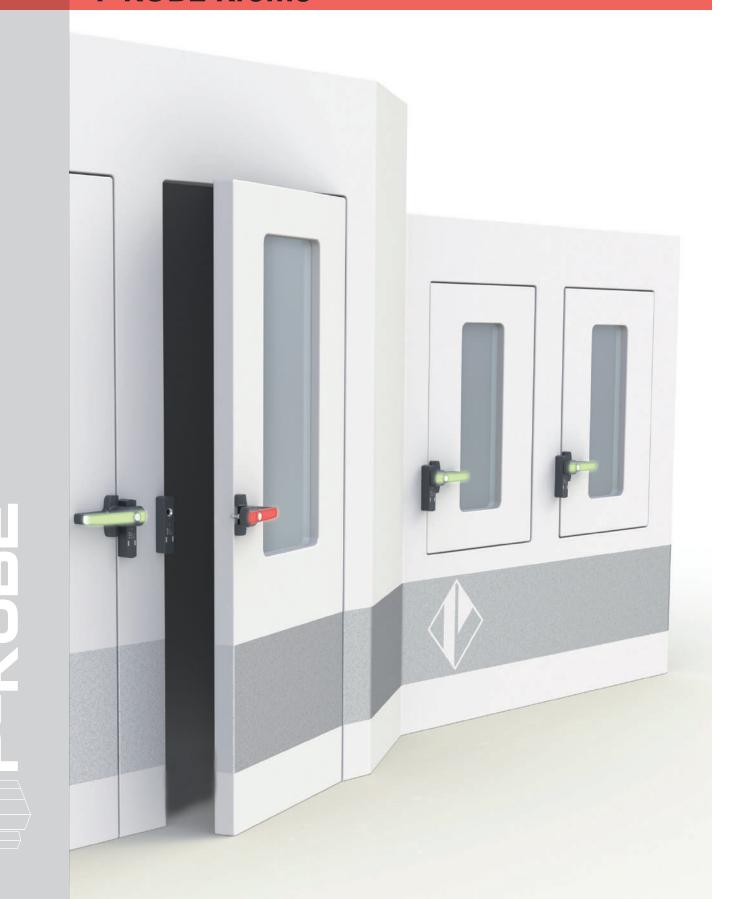

These products combine the characteristics of a robust handle for safety enclosures, with an ergonomic, rounded grip and **customisable functions** for the customer, with various **illuminated signalling** options, to reflect the state of the guard, or other operating conditions the manufacturer wishes to indicate.

The new handles also allow integration of a **control device**, directly in the grip.

The new safety handles are a **built-in and innovative solution** for machine manufacturers who, with a single product and wiring harness, can optimise the cost of components, by eliminating peripheral control boxes and illuminated signalling columns, and implementing aesthetically pleasing and exclusive guards – without compromising on the quality and reliability offered by Pizzato products.

## CHROME AND ILLUMINATED VERSIONS

The grip is available with front stripe in two finishes: satin chrome, and illuminated white. In the second version, the grip can be illuminated using RGB LED technology.

#### /FRSATII ITV

The handle can be used without any adaptation to hinged or sliding doors, on either left or right.

The handle can be used in conjunction with Pizzato Elettrica NS and NG series safety switches with RFID technology.