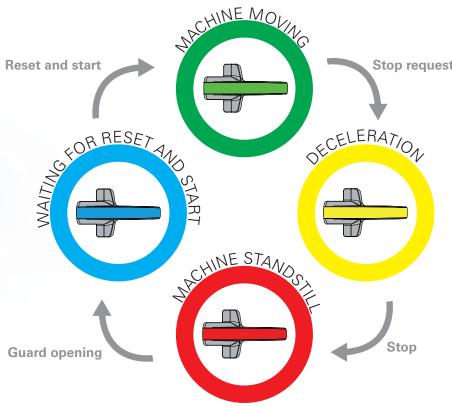

## CUSTOMISABLE MULTICOLOURED ILLUMINATION

The handle, with illuminated grip, allows the machine manufacturer to locally signal the state of the guard by using various colours, and fully customisable sequences.

Thanks to LED technology, the handle illumination is visible from a large distance; even in brightly-lit environments.

Note: Signalling sequence for illustrative purposes only.

The device illuminates in colours: green, yellow, red, blue, white, purple, light blue.