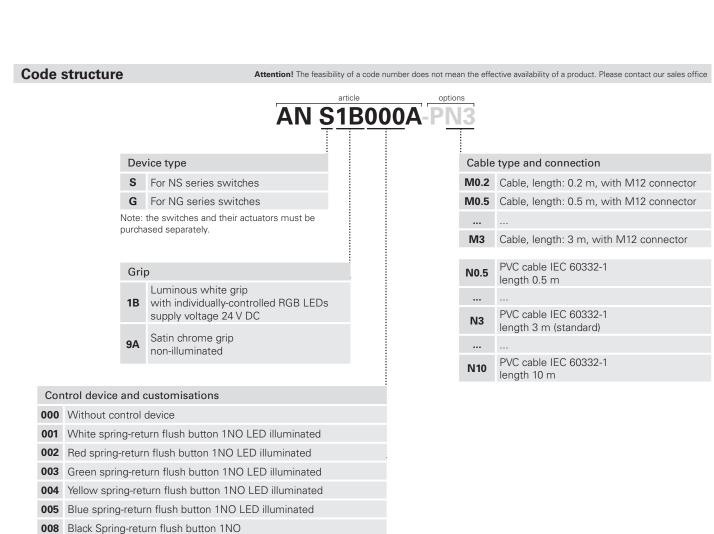

# **Safety handles P-KUBE Krome**

1NC+1NO, 2NC o 2NO contacts available on request.

Other control devices on request.

General Catalogue General Catalogue Detection

General Catalogue

General Catalogue Elevators

## CHROME AND ILLUMINATED VERSIONS

The grip is available with front stripe in two finishes: satin chrome, and illuminated white. In the second version, the grip can be illuminated using RGB LED technology.

## CUSTOMISABLE MULTICOLOURED ILLUMINATION

The handle, with illuminated grip, allows the machine manufacturer to locally signal the state of the guard by using various colours, and fully customisable sequences.

Thanks to LED technology, the handle illumination is visible from a large distance; even in brightly-lit environments.

Note: Signalling sequence for illustrative purposes only.

The device illuminates in colours: green, yellow, red, blue, white, purple, light blue.