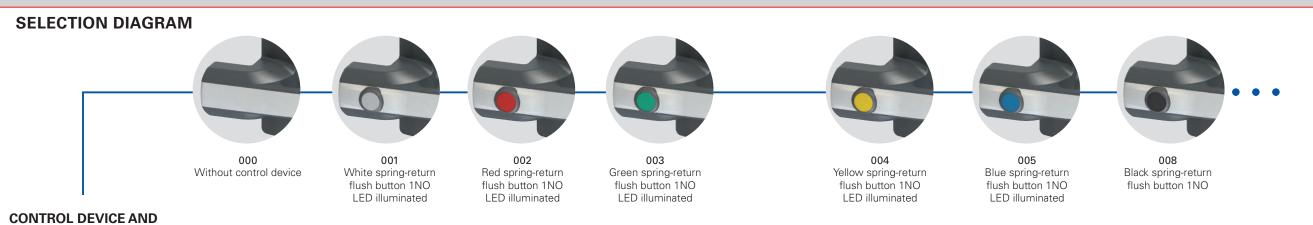

# **Safety handles P-KUBE Krome**

1NC+1NO, 2NC o 2NO contacts available on request.

Other control devices on request.

General Catalogue General Catalogue Detection

General Catalogue

General Catalogue Elevators

## CUSTOMISABLE MULTICOLOURED ILLUMINATION

The handle, with illuminated grip, allows the machine manufacturer to locally signal the state of the guard by using various colours, and fully customisable sequences.

Thanks to LED technology, the handle illumination is visible from a large distance; even in brightly-lit environments.

Note: Signalling sequence for illustrative purposes only.

The device illuminates in colours: green, yellow, red, blue, white, purple, light blue.