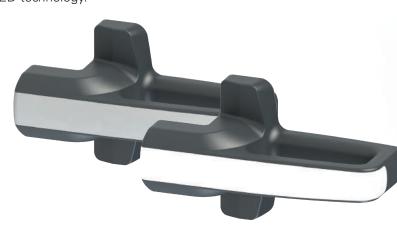

These products combine the characteristics of a robust handle for safety enclosures, with an ergonomic, rounded grip and **customisable functions** for the customer, with various **illuminated signalling** options, to reflect the state of the guard, or other operating conditions the manufacturer wishes to indicate.

The new handles also allow integration of a **control device**, directly in the grip.

The new safety handles are a **built-in and innovative solution** for machine manufacturers who, with a single product and wiring harness, can optimise the cost of components, by eliminating peripheral control boxes and illuminated signalling columns, and implementing aesthetically pleasing and exclusive guards – without compromising on the quality and reliability offered by Pizzato products.

## CHROME AND ILLUMINATED VERSIONS

The grip is available with front stripe in two finishes: satin chrome, and illuminated white. In the second version, the grip can be illuminated using RGB LED technology.

## CUSTOMISABLE MULTICOLOURED ILLUMINATION

The handle, with illuminated grip, allows the machine manufacturer to locally signal the state of the guard by using various colours, and fully customisable sequences.

Thanks to LED technology, the handle illumination is visible from a large distance; even in brightly-lit environments.

Note: Signalling sequence for illustrative purposes only.

The device illuminates in colours: green, yellow, red, blue, white, purple, light blue.