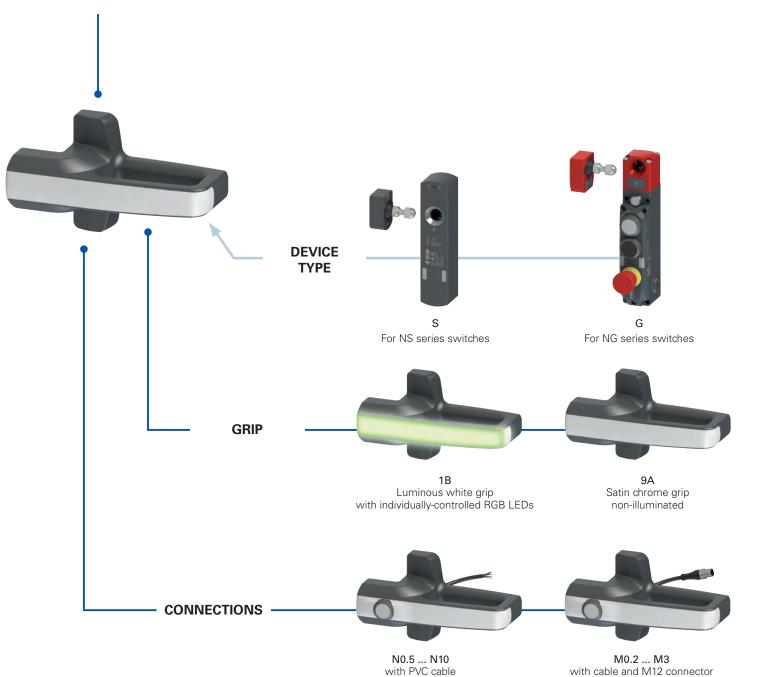

The new handles also allow integration of a **control device**, directly in the grip.

The new safety handles are a **built-in and innovative solution** for machine manufacturers who, with a single product and wiring harness, can optimise the cost of components, by eliminating peripheral control boxes and illuminated signalling columns, and implementing aesthetically pleasing and exclusive guards – without compromising on the quality and reliability offered by Pizzato products.

## CHROME AND ILLUMINATED VERSIONS

The grip is available with front stripe in two finishes: satin chrome, and illuminated white. In the second version, the grip can be illuminated using RGB LED technology.

#### /FRSATII ITV

The handle can be used without any adaptation to hinged or sliding doors, on either left or right.

The handle can be used in conjunction with Pizzato Elettrica NS and NG series safety switches with RFID technology.