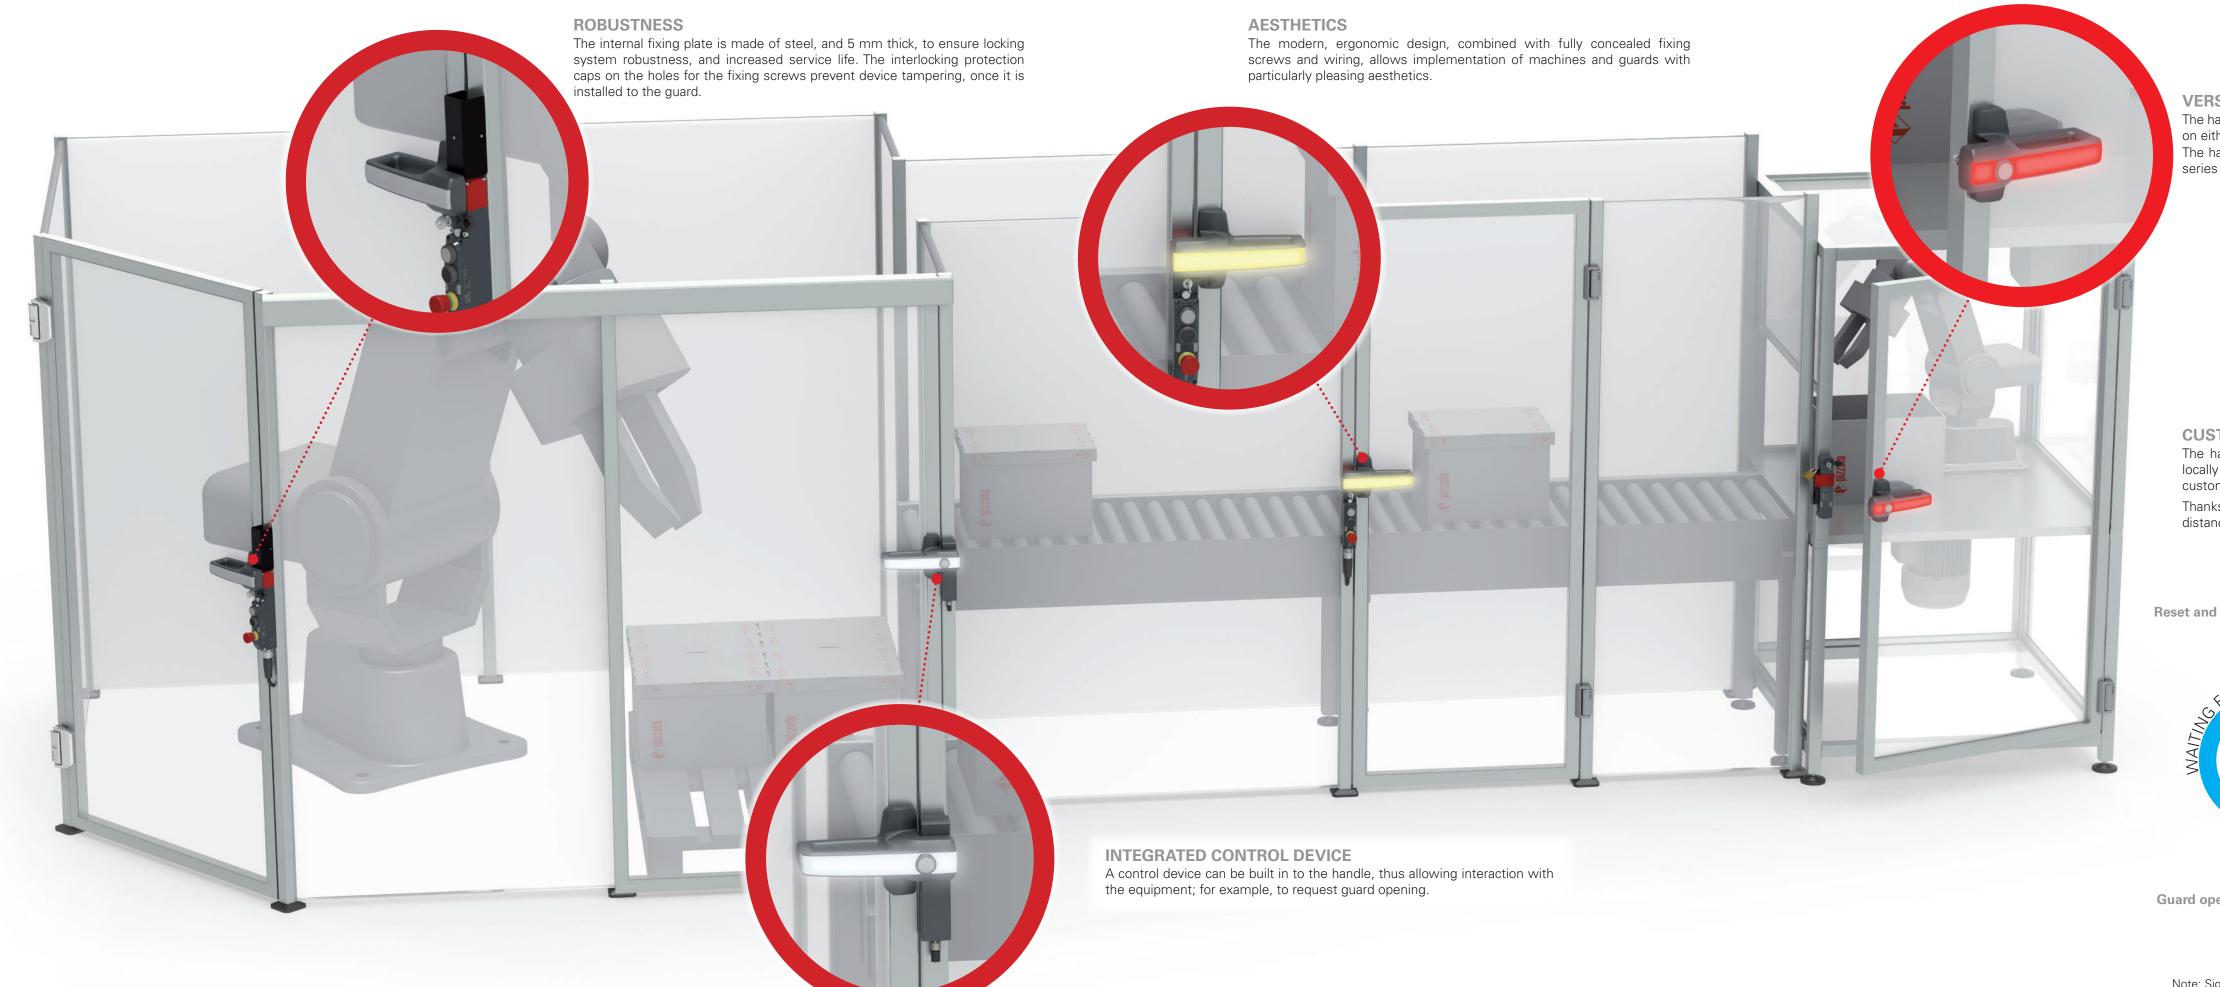

These products combine the characteristics of a robust handle for safety enclosures, with an ergonomic, rounded grip and **customisable functions** for the customer, with various **illuminated signalling** options, to reflect the state of the guard, or other operating conditions the manufacturer wishes to indicate.

The new handles also allow integration of a **control device**, directly in the grip.

The new safety handles are a **built-in and innovative solution** for machine manufacturers who, with a single product and wiring harness, can optimise the cost of components, by eliminating peripheral control boxes and illuminated signalling columns, and implementing aesthetically pleasing and exclusive guards – without compromising on the quality and reliability offered by Pizzato products.

## CHROME AND ILLUMINATED VERSIONS

The grip is available with front stripe in two finishes: satin chrome, and illuminated white. In the second version, the grip can be illuminated using RGB LED technology.

#### /FRSATII ITV

The handle can be used without any adaptation to hinged or sliding doors, on either left or right.

The handle can be used in conjunction with Pizzato Elettrica NS and NG series safety switches with RFID technology.

## CUSTOMISABLE MULTICOLOURED ILLUMINATION

The handle, with illuminated grip, allows the machine manufacturer to locally signal the state of the guard by using various colours, and fully customisable sequences.

Thanks to LED technology, the handle illumination is visible from a large distance; even in brightly-lit environments.

Note: Signalling sequence for illustrative purposes only.

The device illuminates in colours: green, yellow, red, blue, white, purple, light blue.