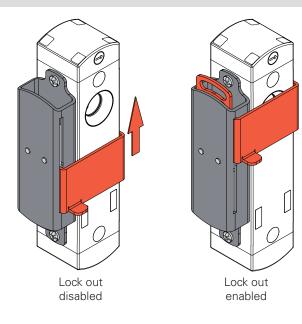

When the door is raised, a ring emerges on the top of the device, allowing insertion of up to 5 padlocks.

### Operation

To prevent unintentional guard closure, simply move the red door upwards so that the actuator entry hole is fully covered, and the pin cannot be inserted.

Before entering the danger zone, each operator must insert his or her own personal padlock in the lock out slot. This means that the lock out device can be unlocked only once all padlocks have been removed; i.e., once all operators have exited the danger zone.