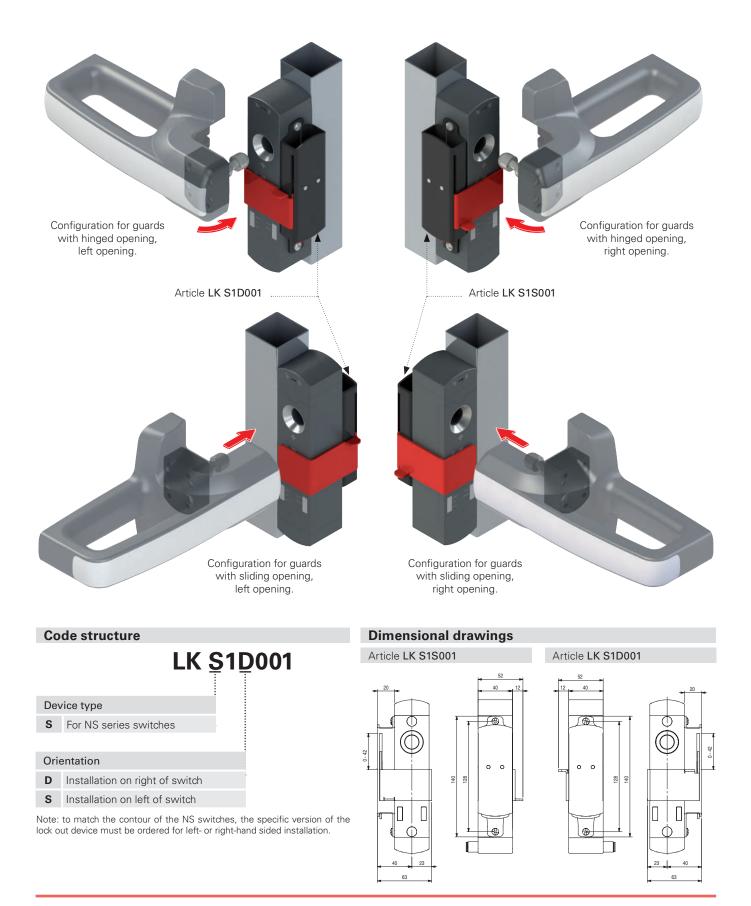

### Lock out LK S device

The precise engineering of the LK S lock out device has enabled implementation of a **highly versatile product**, able to easily adapt to all potential configurations of guards on which an NS series switch is used.

The unique shape of the door that seals the actuator hole allows the LK S lock out device to be used on both hinged and sliding guards, on both left and right.

The lock out and interlock switch are designed and manufactured for ideal compatibility with the new **P-KUBE Krome** handles by Pizzato Elettrica; allowing implementation of robust and functional protection systems, with an innovative aesthetic impact.