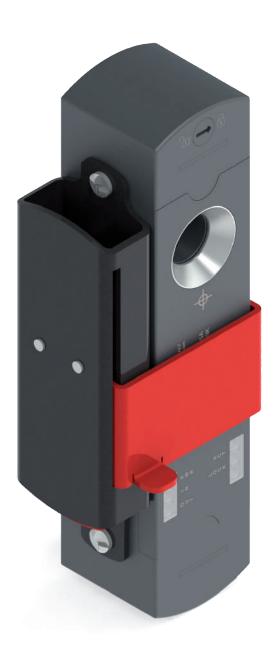

## Description

The device has a **full metal design** and is attached laterally to the holes on the NS device, without any auxiliary fixing plate or support.

The door, in addition to mechanically closing the actuator entry hole, also functions as a **shield for the RFID receiver antenna** on the NS switch; thus ensuring an additional level of protection against accidental closure of the guard and untimely machine restart. This is particularly effective, for example, for machines with an installed low-level coded actuator, making any attempt to bypass the switch impossible.

When the door is raised, a ring emerges on the top of the device, allowing insertion of up to 5 padlocks.

### Operation

To prevent unintentional guard closure, simply move the red door upwards so that the actuator entry hole is fully covered, and the pin cannot be inserted.

Before entering the danger zone, each operator must insert his or her own personal padlock in the lock out slot. This means that the lock out device can be unlocked only once all padlocks have been removed; i.e., once all operators have exited the danger zone.